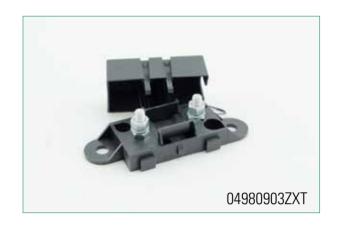

# **Ratings**

| Part Number | Description                              | Fuse Rating |
|-------------|------------------------------------------|-------------|
| 04980900ZXT | 330 pcs.                                 | 200 A       |
| 04980903ZXT | Holder with mounting brackets - 264 pcs. | 200 A       |

#### 04980903ZXT