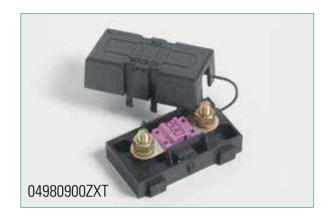

# **Ratings**

| Part Number | Description                              | Fuse Rating |
|-------------|------------------------------------------|-------------|
| 04980900ZXT | 330 pcs.                                 | 200 A       |
| 04980903ZXT | Holder with mounting brackets - 264 pcs. | 200 A       |

#### 04980900ZXT