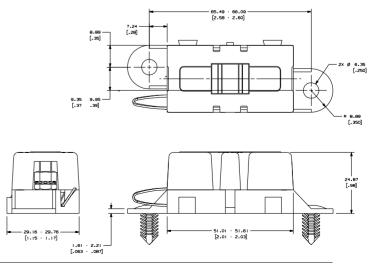

# FUSE HOLDER FOR MIDI®/BF1 STYLE FUSE







## **Description**

Use with BF1 /MIDI® fuses up to 200A. Includes protective cover. Features interconnecting pins on side of fuse block for secure multiple block configurations. Includes M5 threaded studs and hex nuts with lock washers. Fuse not included.

# **Ratings**

| Part Number | Description                              | Fuse Rating |
|-------------|------------------------------------------|-------------|
| 04980900ZXT | 330 pcs.                                 | 200 A       |
| 04980903ZXT | Holder with mounting brackets - 264 pcs. | 200 A       |

Corresponding fuses see Section "Bolt-Down Fuses."

### **Dimensions**

Dimensions in mm

#### 04980900ZXT



#### 04980903ZXT