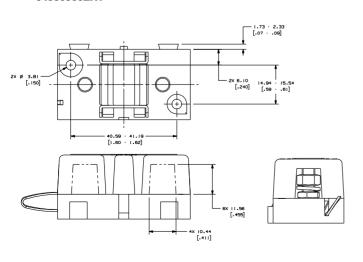

# FUSE HOLDER FOR MIDI®/BF1 STYLE FUSE







## **Description**

Use with BF1 /MIDI® fuses up to 200A. Includes protective cover. Features interconnecting pins on side of fuse block for secure multiple block configurations. Includes M5 threaded studs and hex nuts with lock washers. Fuse not included.

# **Ratings**

| Part Number | Description                              | Fuse Rating |
|-------------|------------------------------------------|-------------|
| 04980900ZXT | 330 pcs.                                 | 200 A       |
| 04980903ZXT | Holder with mounting brackets - 264 pcs. | 200 A       |

Corresponding fuses see Section "Bolt-Down Fuses."

### **Dimensions**

Dimensions in mm

#### 04980900ZXT



#### 04980903ZXT