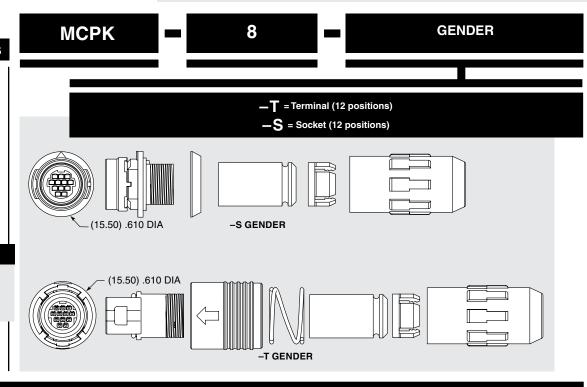

# **8 SERIES IP67 FIELD TERMINATION KIT**

Mates with: MCR(K), MCP(K)

#### **SPECIFICATIONS**

For complete specifications see www.samtec.com?MCPK

Insulator Material:

Terminal Material:

Phosphor Bronze
Contact Material:

Phosphor Bronze

Operating Temp Range:

-20 °C to +80 °C Gasket Material:

Silicone Spring Material: Stainless Steel

Coupling Ring Spacer:

PBT

Cable Clamp: POM RoHS Compliant: Yes