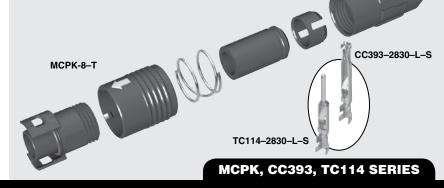

# **8 SERIES IP67 FIELD TERMINATION KIT**

Mates with: MCR(K), MCP(K)

#### **DUST CAPS**

- -S (Socket) = DCA-MCR-8
- -T (Terminal) = DCA-MCP-8 Visit sealedio.samtec.com for a complete list of sealed systems

Note: Samtec's MCPK Series is dual sourced by Hirose Electric Co., LTD.