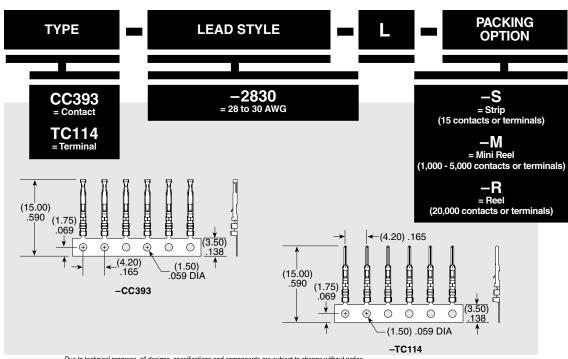

### **SPECIFICATIONS**

For complete specifications see www.samtec.com?CC393 or www.samtec.com?TC114

Plating: 10 μ" (0.25 μm) Gold on contact

## **TOOLING**

- · Hand tool: CAT-HT-393-2430-13
- Mini Applicator (28-30 AWG): CAT-MC-393-2830-XX-01
- Extraction Tool: CAT-EX-MCX-8-01