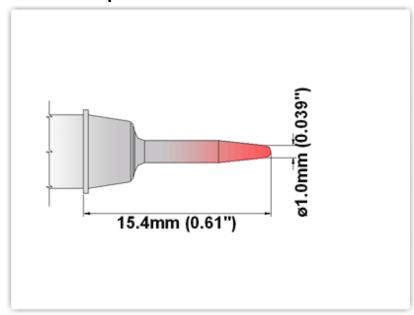

## EK75CS010

Conical Sharp 1.00mm (0.04")

Tip Style: Conical Sharp
Tip Width: 1.00mm (0.04")
Tip Length: 15.40mm (0.61")

75 Type Cartridge<sup>1</sup>: 350°C - 398°C

RoHS Compliant<sup>2</sup> / Lead Free: YES