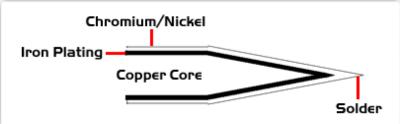

## **Material Composition**

Easy Braid Co. tip cartridges will typically idle within a temperature range of +/-1.1°C. However, there is variation in idle temperature across tip geometries within an individual temperature series. Easy Braid Co. offers a wide variety of tip geometries from 0.25mm fine point tip to 5mm chisel. The length and geometry of a tip will have an influence on the tip idle temperature. To accurately measure idle temperature it will depend greatly on the measurement method,