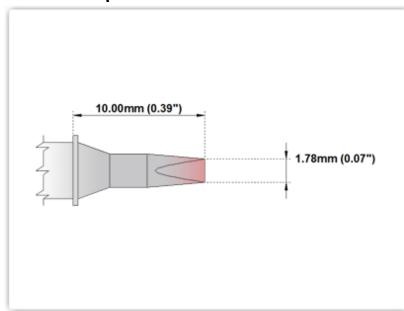

## EPM80CH176

Chisel 30° 1.78mm (0.07")

Tip Style: Chisel 30°
Tip Width: 1.78mm (0.07")
Tip Length: 10.00mm (0.39")

80 Type Cartridge<sup>1</sup>: 420°C - 475°C

RoHS Compliant<sup>2</sup> / Lead Free: YES