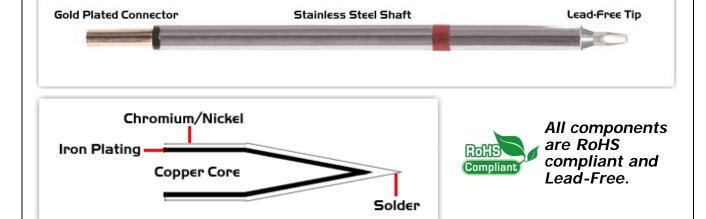

## **Material Composition**

Easy Braid Co. tip cartridges will typically idle within a temperature range of +/-1.1°C. However, there is variation in idle temperature across tip geometries within an individual temperature series. Easy Braid Co. offers a wide variety of tip geometries from 0.25mm fine point tip to 5mm chisel. The length and geometry of a tip will have an influence on the tip idle temperature. To accurately measure idle temperature it will depend greatly on the measurement method,