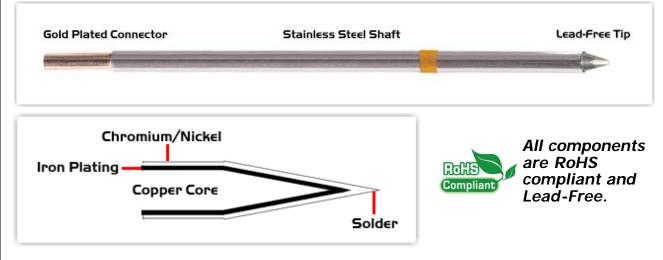

## **Material Composition**

Easy Braid Co. tip cartridges will typically idle within a temperature range of +/-1.1°C. However, there is variation in idle temperature across tip geometries within an individual temperature series. Easy Braid Co. offers a wide variety of tip geometries from 0.25mm fine point tip to 5mm chisel. The length and geometry of a tip will have an influence on the tip idle temperature. To accurately measure idle temperature it will depend greatly on the measurement method, technique and equipment used. Two different methods or the use of alternative equipment will produce different test results.