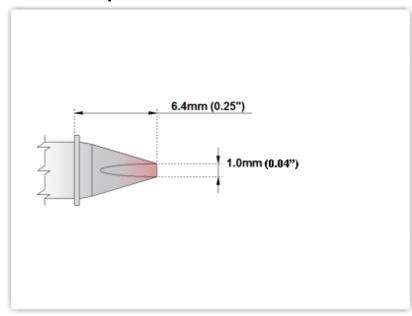

## EBM7CH179

Chisel 30° 1.0mm (0.04")

Tip Style: Chisel 30°
Tip Width: 1.00mm (0.04")
Tip Length: 6.40mm (0.25")

700 Type Cartridge<sup>1</sup>: 350°C - 398°C

RoHS Compliant<sup>2</sup> / Lead Free: YES

Equivalent to: STTC-125P