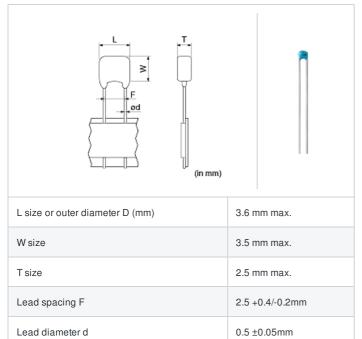

## RCE5C1H101J0DBH03A "#" indicates a package specification code.























< List of part numbers with package codes > RCE5C1H101J0DBH03A

## **Shape**



## Notes

Meet LF(Lead Free)[%LF: Lead content is less than 1000 ppm.], HF(Halogen Free)



| Packaging | Specifications        | Minimum quantity |
|-----------|-----------------------|------------------|
| А         | Ammo pack taping type | 2000             |

## **Specifications**

| Capacitance                                      | 100pF ±5%                                              |
|--------------------------------------------------|--------------------------------------------------------|
| Rated voltage                                    | 50Vdc                                                  |
| Temperature characteristics (complied standard)  | COG(EIA)                                               |
| Capacitance change rate                          | ±5%