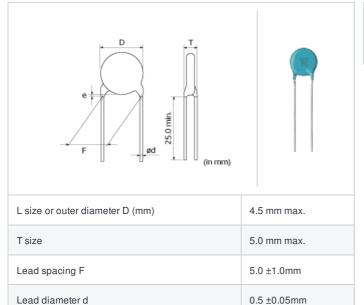

## **Shape**

## **Specifications**

Paint dripping e

| Capacitance                                      | 27pF ±5%            |
|--------------------------------------------------|---------------------|
| Rated voltage                                    | 2000Vdc             |
| Temperature characteristics (complied standard)  | SL(JIS)             |
| Temperature coefficient                          | +350 to -1000ppm/°C |
| Temperature range of temperature characteristics | 20 to 85°C          |
| Operating temperature range                      | -25 to 125°C        |

3.0mm max.

1 of 1

<sup>1.</sup> This datasheet is downloaded from the website of Murata Manufacturing Co., Ltd. Therefore, it's specifications are subject to change or our products in it may be discontinued without advance notice. Please check with our sales representatives or product engineers before ordering.